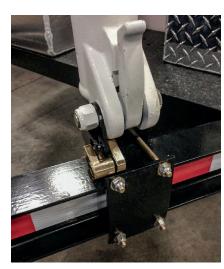

ssure     | 1500-2000 psi                                      | 105-140 bar |
| Max Back Pressure  | 250 psi                                            | 17 bar      |
| Optimum flow       | 8 gpm                                              | 30 lpm      |
| Porting            | -8 SAE O-Ring                                      |             |
| Connector          | 3/8in Male Pipe Head Hose End                      |             |
| Steel Capacity     | 4-1/4 x 1 in Hex*, 6x 1-1/8in Hex, & 6x1-1/4in Hex |             |
| Weight             | 45/51 lb                                           | 20/23 kg    |
| Length             | 25 in                                              | 65 cm       |
| Width (at handles) | 14/17.5 in                                         | 35/45cm     |



Breaker Mount & Lock #08-405-00