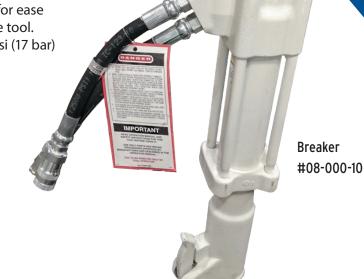

## Hydraulic Breaker

**45 POUND CLASS** 

Rugged, lightweight and powerful construction designed for light to medium duty operation. They excel at curb and sidewalk demolition, asphalt cutting and are popular for ground rod driving with electric utilities. Feather on/off valve allows the operator to control the output energy of the tool through the full range from 0 to 1525 blows per minute, making startup and initial placement easy. Diaphragm type accumulator design provides for ease of maintenance and extended service life of the tool. Operates at a maximum back pressure of 250 psi (17 bar) on open center systems.

## **SPECIFICATIONS**

| DESCRIPTION        | US                                                 | METRIC      |
|--------------------|----------------------------------------------------|-------------|
| Output             | 0-1525 Blows Per Minute                            | 1890 lpm    |
| Input Flow Range   | 7-9 gpm                                            | 26-34 lpm   |
| Input Pressure     | 1500-2000 psi                                      | 105-140 bar |
| Max Back Pressure  | 250 psi                                            | 17 bar      |
| Optimum flow       | 8 gpm                                              | 30 lpm      |
| Porting            | -8 SAE O-Ring                                      |             |
| Connector          | 3/8in Male Pipe Head Hose End                      |             |
| Steel Capacity     | 4-1/4 x 1 in Hex*, 6x 1-1/8in Hex, & 6x1-1/4in Hex |             |
| Weight             | 45/51 lb                                           | 20/23 kg    |
| Length             | 25 in                                              | 65 cm       |
| Width (at handles) | 14/17.5 in                                         | 35/45cm     |